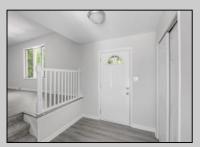

## **COMMENTS**

Move right into this newly renovated home. Features include: New kitchen, all Stainless Steel appliances, Granite countertops and tile backsplash. Newly redone flooring throughout. Remodeled bathrooms with new vanity, mirror, lighting, toilet, tile flooring, and tile tub surround. Good-sized closets with 6-panel doors. Whole house has been freshly painted in tasteful neutral colors.