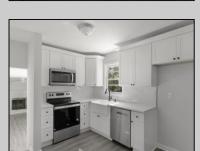

## **COMMENTS**

Move right into this newly renovated home. Features include: New kitchen, all Stainless Steel appliances, Granite countertops and tile backsplash. Newly redone flooring throughout. Remodeled bathrooms with new vanity, mirror, lighting, toilet, tile flooring, and tile tub surround. Good-sized closets with 6-panel doors. Whole house has been freshly painted in tasteful neutral colors.