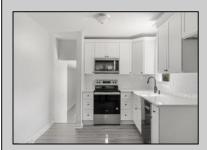

## **COMMENTS**

Move right into this newly renovated home. Features include: New kitchen, all Stainless Steel appliances, Granite countertops and tile backsplash. Newly redone flooring throughout. Remodeled bathrooms with new vanity, mirror, lighting, toilet, tile flooring, and tile tub surround. Good-sized closets with 6-panel doors. Whole house has been freshly painted in tasteful neutral colors.