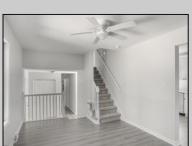

## **COMMENTS**

Move right into this newly renovated home. Features include: New kitchen, all Stainless Steel appliances, Granite countertops and tile backsplash. Newly redone flooring throughout. Remodeled bathrooms with new vanity, mirror, lighting, toilet, tile flooring, and tile tub surround. Good-sized closets with 6-panel doors. Whole house has been freshly painted in tasteful neutral colors.