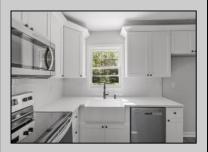

## **COMMENTS**

Move right into this newly renovated home. Features include: New kitchen, all Stainless Steel appliances, Granite countertops and tile backsplash. Newly redone flooring throughout. Remodeled bathrooms with new vanity, mirror, lighting, toilet, tile flooring, and tile tub surround. Good-sized closets with 6-panel doors. Whole house has been freshly painted in tasteful neutral colors.