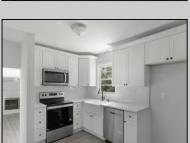

## **COMMENTS**

Move right into this newly renovated home. Features include: New kitchen, all Stainless Steel appliances, Granite countertops and tile backsplash. Newly redone flooring throughout. Remodeled bathrooms with new vanity, mirror, lighting, toilet, tile flooring, and tile tub surround. Good-sized closets with 6-panel doors. Whole house has been freshly painted in tasteful neutral colors.