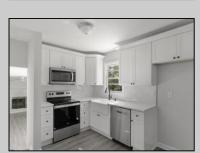

## **COMMENTS**

Move right into this newly renovated home. Features include: New kitchen, all Stainless Steel appliances, Granite countertops and tile backsplash. Newly redone flooring throughout. Remodeled bathrooms with new vanity, mirror, lighting, toilet, tile flooring, and tile tub surround. Good-sized closets with 6-panel doors. Whole house has been freshly painted in tasteful neutral colors.