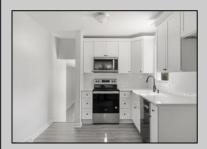

## **COMMENTS**

Move right into this newly renovated home. Features include: New kitchen, all Stainless Steel appliances, Granite countertops and tile backsplash. Newly redone flooring throughout. Remodeled bathrooms with new vanity, mirror, lighting, toilet, tile flooring, and tile tub surround. Good-sized closets with 6-panel doors. Whole house has been freshly painted in tasteful neutral colors.