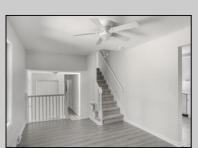

## **COMMENTS**

Move right into this newly renovated home. Features include: New kitchen, all Stainless Steel appliances, Granite countertops and tile backsplash. Newly redone flooring throughout. Remodeled bathrooms with new vanity, mirror, lighting, toilet, tile flooring, and tile tub surround. Good-sized closets with 6-panel doors. Whole house has been freshly painted in tasteful neutral colors.