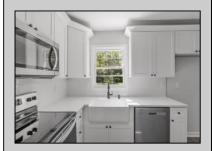

## **COMMENTS**

Move right into this newly renovated home. Features include: New kitchen, all Stainless Steel appliances, Granite countertops and tile backsplash. Newly redone flooring throughout. Remodeled bathrooms with new vanity, mirror, lighting, toilet, tile flooring, and tile tub surround. Good-sized closets with 6-panel doors. Whole house has been freshly painted in tasteful neutral colors.