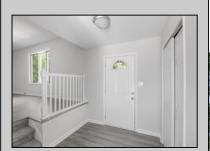

## **COMMENTS**

Move right into this newly renovated home. Features include: New kitchen, all Stainless Steel appliances, Granite countertops and tile backsplash. Newly redone flooring throughout. Remodeled bathrooms with new vanity, mirror, lighting, toilet, tile flooring, and tile tub surround. Good-sized closets with 6-panel doors. Whole house has been freshly painted in tasteful neutral colors.