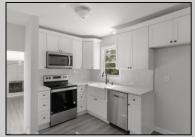

## **COMMENTS**

Move right into this newly renovated home. Features include: New kitchen, all Stainless Steel appliances, Granite countertops and tile backsplash. Newly redone flooring throughout. Remodeled bathrooms with new vanity, mirror, lighting, toilet, tile flooring, and tile tub surround. Good-sized closets with 6-panel doors. Whole house has been freshly painted in tasteful neutral colors.