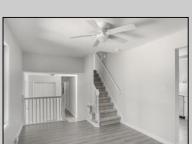

## **COMMENTS**

Move right into this newly renovated home. Features include: New kitchen, all Stainless Steel appliances, Granite countertops and tile backsplash. Newly redone flooring throughout. Remodeled bathrooms with new vanity, mirror, lighting, toilet, tile flooring, and tile tub surround. Good-sized closets with 6-panel doors. Whole house has been freshly painted in tasteful neutral colors.