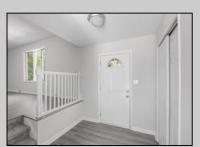

## **COMMENTS**

Move right into this newly renovated home. Features include: New kitchen, all Stainless Steel appliances, Granite countertops and tile backsplash. Newly redone flooring throughout. Remodeled bathrooms with new vanity, mirror, lighting, toilet, tile flooring, and tile tub surround. Good-sized closets with 6-panel doors. Whole house has been freshly painted in tasteful neutral colors.