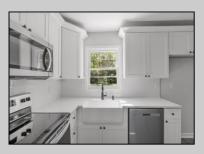

## **COMMENTS**

Move right into this newly renovated home. Features include: New kitchen, all Stainless Steel appliances, Granite countertops and tile backsplash. Newly redone flooring throughout. Remodeled bathrooms with new vanity, mirror, lighting, toilet, tile flooring, and tile tub surround. Good-sized closets with 6-panel doors. Whole house has been freshly painted in tasteful neutral colors.