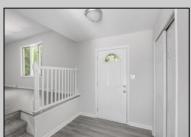

## **COMMENTS**

Move right into this newly renovated home. Features include: New kitchen, all Stainless Steel appliances, Granite countertops and tile backsplash. Newly redone flooring throughout. Remodeled bathrooms with new vanity, mirror, lighting, toilet, tile flooring, and tile tub surround. Good-sized closets with 6-panel doors. Whole house has been freshly painted in tasteful neutral colors.