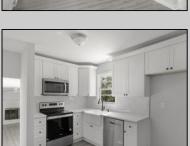

## **COMMENTS**

Move right into this newly renovated home. Features include: New kitchen, all Stainless Steel appliances, Granite countertops and tile backsplash. Newly redone flooring throughout. Remodeled bathrooms with new vanity, mirror, lighting, toilet, tile flooring, and tile tub surround. Good-sized closets with 6-panel doors. Whole house has been freshly painted in tasteful neutral colors.