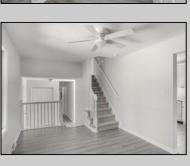

## **COMMENTS**

Move right into this newly renovated home. Features include: New kitchen, all Stainless Steel appliances, Granite countertops and tile backsplash. Newly redone flooring throughout. Remodeled bathrooms with new vanity, mirror, lighting, toilet, tile flooring, and tile tub surround. Good-sized closets with 6-panel doors. Whole house has been freshly painted in tasteful neutral colors.