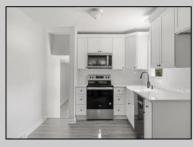

## COMMENTS

Move right into this newly renovated home. Features include: New kitchen, all Stainless Steel appliances, Granite countertops and tile backsplash. Newly redone flooring throughout. Remodeled bathrooms with new vanity, mirror, lighting, toilet, tile flooring, and tile tub surround. Good-sized closets with 6-panel doors. Whole house has been freshly painted in tasteful neutral colors.