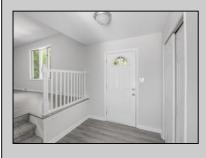

## COMMENTS

Move right into this newly renovated home. Features include: New kitchen, all Stainless Steel appliances, Granite countertops and tile backsplash. Newly redone flooring throughout. Remodeled bathrooms with new vanity, mirror, lighting, toilet, tile flooring, and tile tub surround. Good-sized closets with 6-panel doors. Whole house has been freshly painted in tasteful neutral colors.