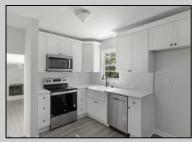

## COMMENTS

Move right into this newly renovated home. Features include: New kitchen, all Stainless Steel appliances, Granite countertops and tile backsplash. Newly redone flooring throughout. Remodeled bathrooms with new vanity, mirror, lighting, toilet, tile flooring, and tile tub surround. Good-sized closets with 6-panel doors. Whole house has been freshly painted in tasteful neutral colors.