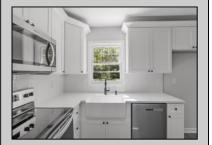

## COMMENTS

Move right into this newly renovated home. Features include: New kitchen, all Stainless Steel appliances, Granite countertops and tile backsplash. Newly redone flooring throughout. Remodeled bathrooms with new vanity, mirror, lighting, toilet, tile flooring, and tile tub surround. Good-sized closets with 6-panel doors. Whole house has been freshly painted in tasteful neutral colors.