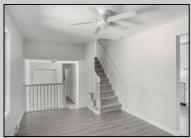

## COMMENTS

Move right into this newly renovated home. Features include: New kitchen, all Stainless Steel appliances, Granite countertops and tile backsplash. Newly redone flooring throughout. Remodeled bathrooms with new vanity, mirror, lighting, toilet, tile flooring, and tile tub surround. Good-sized closets with 6-panel doors. Whole house has been freshly painted in tasteful neutral colors.