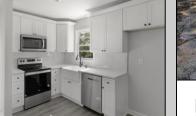

## COMMENTS

Move right into this newly renovated home. Features include: New kitchen, all Stainless Steel appliances, Granite countertops and tile backsplash. Newly redone flooring throughout. Remodeled bathrooms with new vanity, mirror, lighting, toilet, tile flooring, and tile tub surround. Good-sized closets with 6-panel doors. Whole house has been freshly painted in tasteful neutral colors.