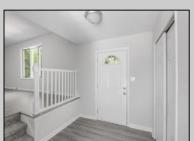

## **COMMENTS**

Move right into this newly renovated home. Features include: New kitchen, all Stainless Steel appliances, Granite countertops and tile backsplash. Newly redone flooring throughout. Remodeled bathrooms with new vanity, mirror, lighting, toilet, tile flooring, and tile tub surround. Good-sized closets with 6-panel doors. Whole house has been freshly painted in tasteful neutral colors.