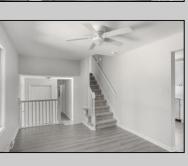

## **COMMENTS**

Move right into this newly renovated home. Features include: New kitchen, all Stainless Steel appliances, Granite countertops and tile backsplash. Newly redone flooring throughout. Remodeled bathrooms with new vanity, mirror, lighting, toilet, tile flooring, and tile tub surround. Good-sized closets with 6-panel doors. Whole house has been freshly painted in tasteful neutral colors.