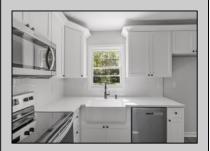

## **COMMENTS**

Move right into this newly renovated home. Features include: New kitchen, all Stainless Steel appliances, Granite countertops and tile backsplash. Newly redone flooring throughout. Remodeled bathrooms with new vanity, mirror, lighting, toilet, tile flooring, and tile tub surround. Good-sized closets with 6-panel doors. Whole house has been freshly painted in tasteful neutral colors.