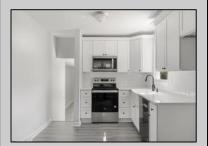

## **COMMENTS**

Move right into this newly renovated home. Features include: New kitchen, all Stainless Steel appliances, Granite countertops and tile backsplash. Newly redone flooring throughout. Remodeled bathrooms with new vanity, mirror, lighting, toilet, tile flooring, and tile tub surround. Good-sized closets with 6-panel doors. Whole house has been freshly painted in tasteful neutral colors.