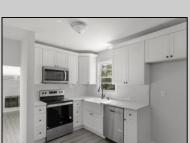

## **COMMENTS**

Move right into this newly renovated home. Features include: New kitchen, all Stainless Steel appliances, Granite countertops and tile backsplash. Newly redone flooring throughout. Remodeled bathrooms with new vanity, mirror, lighting, toilet, tile flooring, and tile tub surround. Good-sized closets with 6-panel doors. Whole house has been freshly painted in tasteful neutral colors.