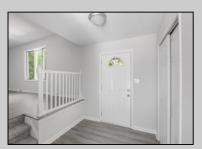

## **COMMENTS**

Move right into this newly renovated home. Features include: New kitchen, all Stainless Steel appliances, Granite countertops and tile backsplash. Newly redone flooring throughout. Remodeled bathrooms with new vanity, mirror, lighting, toilet, tile flooring, and tile tub surround. Good-sized closets with 6-panel doors. Whole house has been freshly painted in tasteful neutral colors.