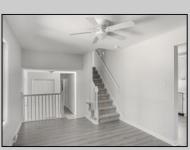

## **COMMENTS**

Move right into this newly renovated home. Features include: New kitchen, all Stainless Steel appliances, Granite countertops and tile backsplash. Newly redone flooring throughout. Remodeled bathrooms with new vanity, mirror, lighting, toilet, tile flooring, and tile tub surround. Good-sized closets with 6-panel doors. Whole house has been freshly painted in tasteful neutral colors.