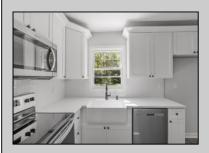

## **COMMENTS**

Move right into this newly renovated home. Features include: New kitchen, all Stainless Steel appliances, Granite countertops and tile backsplash. Newly redone flooring throughout. Remodeled bathrooms with new vanity, mirror, lighting, toilet, tile flooring, and tile tub surround. Good-sized closets with 6-panel doors. Whole house has been freshly painted in tasteful neutral colors.