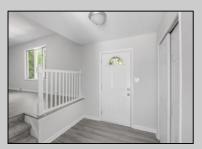

## **COMMENTS**

Move right into this newly renovated home. Features include: New kitchen, all Stainless Steel appliances, Granite countertops and tile backsplash. Newly redone flooring throughout. Remodeled bathrooms with new vanity, mirror, lighting, toilet, tile flooring, and tile tub surround. Good-sized closets with 6-panel doors. Whole house has been freshly painted in tasteful neutral colors.