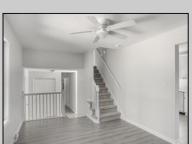

## **COMMENTS**

Move right into this newly renovated home. Features include: New kitchen, all Stainless Steel appliances, Granite countertops and tile backsplash. Newly redone flooring throughout. Remodeled bathrooms with new vanity, mirror, lighting, toilet, tile flooring, and tile tub surround. Good-sized closets with 6-panel doors. Whole house has been freshly painted in tasteful neutral colors.