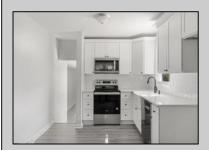

## **COMMENTS**

Move right into this newly renovated home. Features include: New kitchen, all Stainless Steel appliances, Granite countertops and tile backsplash. Newly redone flooring throughout. Remodeled bathrooms with new vanity, mirror, lighting, toilet, tile flooring, and tile tub surround. Good-sized closets with 6-panel doors. Whole house has been freshly painted in tasteful neutral colors.