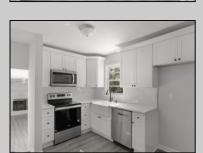

## **COMMENTS**

Move right into this newly renovated home. Features include: New kitchen, all Stainless Steel appliances, Granite countertops and tile backsplash. Newly redone flooring throughout. Remodeled bathrooms with new vanity, mirror, lighting, toilet, tile flooring, and tile tub surround. Good-sized closets with 6-panel doors. Whole house has been freshly painted in tasteful neutral colors.