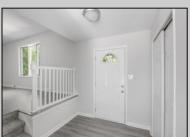

## **COMMENTS**

Move right into this newly renovated home. Features include: New kitchen, all Stainless Steel appliances, Granite countertops and tile backsplash. Newly redone flooring throughout. Remodeled bathrooms with new vanity, mirror, lighting, toilet, tile flooring, and tile tub surround. Good-sized closets with 6-panel doors. Whole house has been freshly painted in tasteful neutral colors.