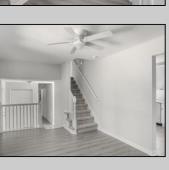

## **COMMENTS**

Move right into this newly renovated home. Features include: New kitchen, all Stainless Steel appliances, Granite countertops and tile backsplash. Newly redone flooring throughout. Remodeled bathrooms with new vanity, mirror, lighting, toilet, tile flooring, and tile tub surround. Good-sized closets with 6-panel doors. Whole house has been freshly painted in tasteful neutral colors.