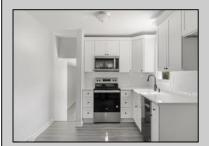

## **COMMENTS**

Move right into this newly renovated home. Features include: New kitchen, all Stainless Steel appliances, Granite countertops and tile backsplash. Newly redone flooring throughout. Remodeled bathrooms with new vanity, mirror, lighting, toilet, tile flooring, and tile tub surround. Good-sized closets with 6-panel doors. Whole house has been freshly painted in tasteful neutral colors.