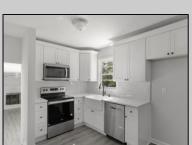

## **COMMENTS**

Move right into this newly renovated home. Features include: New kitchen, all Stainless Steel appliances, Granite countertops and tile backsplash. Newly redone flooring throughout. Remodeled bathrooms with new vanity, mirror, lighting, toilet, tile flooring, and tile tub surround. Good-sized closets with 6-panel doors. Whole house has been freshly painted in tasteful neutral colors.