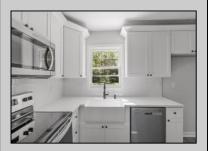

## **COMMENTS**

Move right into this newly renovated home. Features include: New kitchen, all Stainless Steel appliances, Granite countertops and tile backsplash. Newly redone flooring throughout. Remodeled bathrooms with new vanity, mirror, lighting, toilet, tile flooring, and tile tub surround. Good-sized closets with 6-panel doors. Whole house has been freshly painted in tasteful neutral colors.