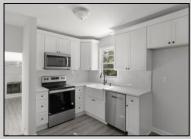

## **COMMENTS**

Move right into this newly renovated home. Features include: New kitchen, all Stainless Steel appliances, Granite countertops and tile backsplash. Newly redone flooring throughout. Remodeled bathrooms with new vanity, mirror, lighting, toilet, tile flooring, and tile tub surround. Good-sized closets with 6-panel doors. Whole house has been freshly painted in tasteful neutral colors.