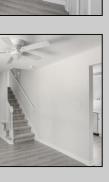

## **COMMENTS**

Move right into this newly renovated home. Features include: New kitchen, all Stainless Steel appliances, Granite countertops and tile backsplash. Newly redone flooring throughout. Remodeled bathrooms with new vanity, mirror, lighting, toilet, tile flooring, and tile tub surround. Good-sized closets with 6-panel doors. Whole house has been freshly painted in tasteful neutral colors.