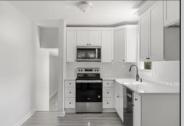

## **COMMENTS**

Move right into this newly renovated home. Features include: New kitchen, all Stainless Steel appliances, Granite countertops and tile backsplash. Newly redone flooring throughout. Remodeled bathrooms with new vanity, mirror, lighting, toilet, tile flooring, and tile tub surround. Good-sized closets with 6-panel doors. Whole house has been freshly painted in tasteful neutral colors.