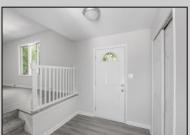

## **COMMENTS**

Move right into this newly renovated home. Features include: New kitchen, all Stainless Steel appliances, Granite countertops and tile backsplash. Newly redone flooring throughout. Remodeled bathrooms with new vanity, mirror, lighting, toilet, tile flooring, and tile tub surround. Good-sized closets with 6-panel doors. Whole house has been freshly painted in tasteful neutral colors.