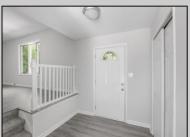

## **COMMENTS**

Move right into this newly renovated home. Features include: New kitchen, all Stainless Steel appliances, Granite countertops and tile backsplash. Newly redone flooring throughout. Remodeled bathrooms with new vanity, mirror, lighting, toilet, tile flooring, and tile tub surround. Good-sized closets with 6-panel doors. Whole house has been freshly painted in tasteful neutral colors.