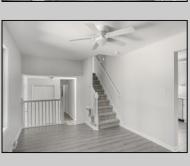

## **COMMENTS**

Move right into this newly renovated home. Features include: New kitchen, all Stainless Steel appliances, Granite countertops and tile backsplash. Newly redone flooring throughout. Remodeled bathrooms with new vanity, mirror, lighting, toilet, tile flooring, and tile tub surround. Good-sized closets with 6-panel doors. Whole house has been freshly painted in tasteful neutral colors.