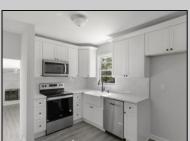

## **COMMENTS**

Move right into this newly renovated home. Features include: New kitchen, all Stainless Steel appliances, Granite countertops and tile backsplash. Newly redone flooring throughout. Remodeled bathrooms with new vanity, mirror, lighting, toilet, tile flooring, and tile tub surround. Good-sized closets with 6-panel doors. Whole house has been freshly painted in tasteful neutral colors.