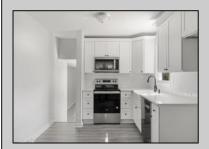

## **COMMENTS**

Move right into this newly renovated home. Features include: New kitchen, all Stainless Steel appliances, Granite countertops and tile backsplash. Newly redone flooring throughout. Remodeled bathrooms with new vanity, mirror, lighting, toilet, tile flooring, and tile tub surround. Good-sized closets with 6-panel doors. Whole house has been freshly painted in tasteful neutral colors.