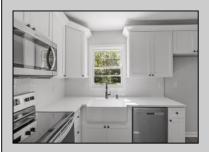

## **COMMENTS**

Move right into this newly renovated home. Features include: New kitchen, all Stainless Steel appliances, Granite countertops and tile backsplash. Newly redone flooring throughout. Remodeled bathrooms with new vanity, mirror, lighting, toilet, tile flooring, and tile tub surround. Good-sized closets with 6-panel doors. Whole house has been freshly painted in tasteful neutral colors.