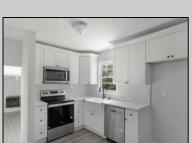

## **COMMENTS**

Move right into this newly renovated home. Features include: New kitchen, all Stainless Steel appliances, Granite countertops and tile backsplash. Newly redone flooring throughout. Remodeled bathrooms with new vanity, mirror, lighting, toilet, tile flooring, and tile tub surround. Good-sized closets with 6-panel doors. Whole house has been freshly painted in tasteful neutral colors.