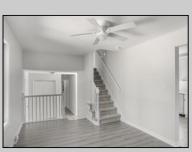

## **COMMENTS**

Move right into this newly renovated home. Features include: New kitchen, all Stainless Steel appliances, Granite countertops and tile backsplash. Newly redone flooring throughout. Remodeled bathrooms with new vanity, mirror, lighting, toilet, tile flooring, and tile tub surround. Good-sized closets with 6-panel doors. Whole house has been freshly painted in tasteful neutral colors.