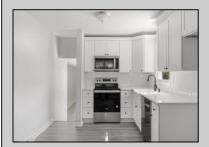

## **COMMENTS**

Move right into this newly renovated home. Features include: New kitchen, all Stainless Steel appliances, Granite countertops and tile backsplash. Newly redone flooring throughout. Remodeled bathrooms with new vanity, mirror, lighting, toilet, tile flooring, and tile tub surround. Good-sized closets with 6-panel doors. Whole house has been freshly painted in tasteful neutral colors.