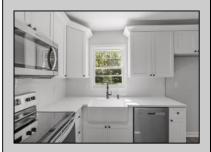

## **COMMENTS**

Move right into this newly renovated home. Features include: New kitchen, all Stainless Steel appliances, Granite countertops and tile backsplash. Newly redone flooring throughout. Remodeled bathrooms with new vanity, mirror, lighting, toilet, tile flooring, and tile tub surround. Good-sized closets with 6-panel doors. Whole house has been freshly painted in tasteful neutral colors.