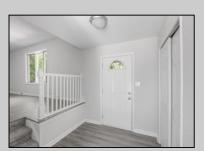

## **COMMENTS**

Move right into this newly renovated home. Features include: New kitchen, all Stainless Steel appliances, Granite countertops and tile backsplash. Newly redone flooring throughout. Remodeled bathrooms with new vanity, mirror, lighting, toilet, tile flooring, and tile tub surround. Good-sized closets with 6-panel doors. Whole house has been freshly painted in tasteful neutral colors.