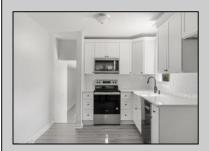

## **COMMENTS**

Move right into this newly renovated home. Features include: New kitchen, all Stainless Steel appliances, Granite countertops and tile backsplash. Newly redone flooring throughout. Remodeled bathrooms with new vanity, mirror, lighting, toilet, tile flooring, and tile tub surround. Good-sized closets with 6-panel doors. Whole house has been freshly painted in tasteful neutral colors.