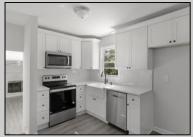

## **COMMENTS**

Move right into this newly renovated home. Features include: New kitchen, all Stainless Steel appliances, Granite countertops and tile backsplash. Newly redone flooring throughout. Remodeled bathrooms with new vanity, mirror, lighting, toilet, tile flooring, and tile tub surround. Good-sized closets with 6-panel doors. Whole house has been freshly painted in tasteful neutral colors.