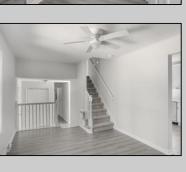

## **COMMENTS**

Move right into this newly renovated home. Features include: New kitchen, all Stainless Steel appliances, Granite countertops and tile backsplash. Newly redone flooring throughout. Remodeled bathrooms with new vanity, mirror, lighting, toilet, tile flooring, and tile tub surround. Good-sized closets with 6-panel doors. Whole house has been freshly painted in tasteful neutral colors.