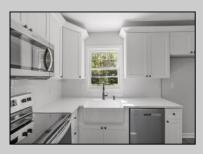

## **COMMENTS**

Move right into this newly renovated home. Features include: New kitchen, all Stainless Steel appliances, Granite countertops and tile backsplash. Newly redone flooring throughout. Remodeled bathrooms with new vanity, mirror, lighting, toilet, tile flooring, and tile tub surround. Good-sized closets with 6-panel doors. Whole house has been freshly painted in tasteful neutral colors.