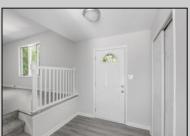

## **COMMENTS**

Move right into this newly renovated home. Features include: New kitchen, all Stainless Steel appliances, Granite countertops and tile backsplash. Newly redone flooring throughout. Remodeled bathrooms with new vanity, mirror, lighting, toilet, tile flooring, and tile tub surround. Good-sized closets with 6-panel doors. Whole house has been freshly painted in tasteful neutral colors.