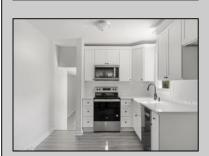

## **COMMENTS**

Move right into this newly renovated home. Features include: New kitchen, all Stainless Steel appliances, Granite countertops and tile backsplash. Newly redone flooring throughout. Remodeled bathrooms with new vanity, mirror, lighting, toilet, tile flooring, and tile tub surround. Good-sized closets with 6-panel doors. Whole house has been freshly painted in tasteful neutral colors.