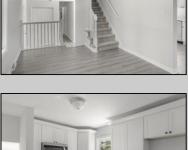

## **COMMENTS**

Move right into this newly renovated home. Features include: New kitchen, all Stainless Steel appliances, Granite countertops and tile backsplash. Newly redone flooring throughout. Remodeled bathrooms with new vanity, mirror, lighting, toilet, tile flooring, and tile tub surround. Good-sized closets with 6-panel doors. Whole house has been freshly painted in tasteful neutral colors.