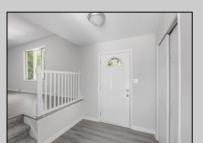

## **COMMENTS**

Move right into this newly renovated home. Features include: New kitchen, all Stainless Steel appliances, Granite countertops and tile backsplash. Newly redone flooring throughout. Remodeled bathrooms with new vanity, mirror, lighting, toilet, tile flooring, and tile tub surround. Good-sized closets with 6-panel doors. Whole house has been freshly painted in tasteful neutral colors.