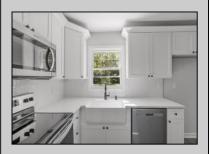

## **COMMENTS**

Move right into this newly renovated home. Features include: New kitchen, all Stainless Steel appliances, Granite countertops and tile backsplash. Newly redone flooring throughout. Remodeled bathrooms with new vanity, mirror, lighting, toilet, tile flooring, and tile tub surround. Good-sized closets with 6-panel doors. Whole house has been freshly painted in tasteful neutral colors.