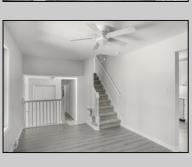

## **COMMENTS**

Move right into this newly renovated home. Features include: New kitchen, all Stainless Steel appliances, Granite countertops and tile backsplash. Newly redone flooring throughout. Remodeled bathrooms with new vanity, mirror, lighting, toilet, tile flooring, and tile tub surround. Good-sized closets with 6-panel doors. Whole house has been freshly painted in tasteful neutral colors.