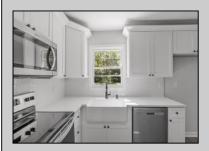

## **COMMENTS**

Move right into this newly renovated home. Features include: New kitchen, all Stainless Steel appliances, Granite countertops and tile backsplash. Newly redone flooring throughout. Remodeled bathrooms with new vanity, mirror, lighting, toilet, tile flooring, and tile tub surround. Good-sized closets with 6-panel doors. Whole house has been freshly painted in tasteful neutral colors.