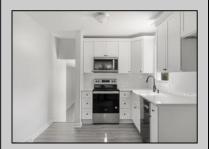

## **COMMENTS**

Move right into this newly renovated home. Features include: New kitchen, all Stainless Steel appliances, Granite countertops and tile backsplash. Newly redone flooring throughout. Remodeled bathrooms with new vanity, mirror, lighting, toilet, tile flooring, and tile tub surround. Good-sized closets with 6-panel doors. Whole house has been freshly painted in tasteful neutral colors.