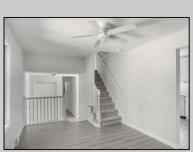

## **COMMENTS**

Move right into this newly renovated home. Features include: New kitchen, all Stainless Steel appliances, Granite countertops and tile backsplash. Newly redone flooring throughout. Remodeled bathrooms with new vanity, mirror, lighting, toilet, tile flooring, and tile tub surround. Good-sized closets with 6-panel doors. Whole house has been freshly painted in tasteful neutral colors.