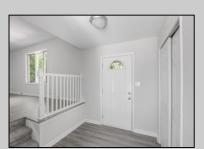

## **COMMENTS**

Move right into this newly renovated home. Features include: New kitchen, all Stainless Steel appliances, Granite countertops and tile backsplash. Newly redone flooring throughout. Remodeled bathrooms with new vanity, mirror, lighting, toilet, tile flooring, and tile tub surround. Good-sized closets with 6-panel doors. Whole house has been freshly painted in tasteful neutral colors.