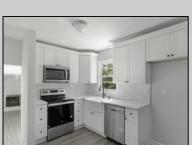

## **COMMENTS**

Move right into this newly renovated home. Features include: New kitchen, all Stainless Steel appliances, Granite countertops and tile backsplash. Newly redone flooring throughout. Remodeled bathrooms with new vanity, mirror, lighting, toilet, tile flooring, and tile tub surround. Good-sized closets with 6-panel doors. Whole house has been freshly painted in tasteful neutral colors.