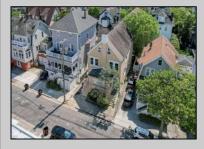

## **COMMENTS**

Come and see this multi-family, masonry building with three apartments, located less than a block and a half from the boardwalk and the ocean. The triplex with its 3,176-square-feet has the following layout: 1st floor: 3 bedrooms, 2 full bathrooms. 2nd floor: 2 bedrooms, 2 full bathrooms. 3rd floor: 1 bedroom, 1.5 bathrooms. All three units have central AC and separate utilities. The apartments are tastefully upgraded. Make it your family getaway place or a shore home. The triplex is ideal for short-term rentals and is a great investment property. In addition, the place has to offer a one-car garage that was converted into a shed, a full basement, and a nice backyard. This is a rarely available, spacious triplex located near Ventnor Beach. Do not miss this golden opportunity and start enjoying the South Jersey Shore! https://youtu.be/wFn0xV7m-rY For showing details please read agents remarks. **PROPERTY DETAILS** 