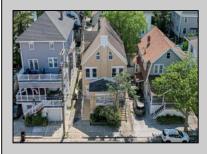

## **COMMENTS**

Come and see this multi-family, masonry building with three apartments, located less than a block and a half from the boardwalk and the ocean. The triplex with its 3,176-square-feet has the following layout: 1st floor: 3 bedrooms, 2 full bathrooms. 2nd floor: 2 bedrooms, 2 full bathrooms. 3rd floor: 1 bedroom, 1.5 bathrooms. All three units have central AC and separate utilities. The apartments are tastefully upgraded. Make it your family getaway place or a shore home. The triplex is ideal for short-term rentals and is a great investment property. In addition, the place has to offer a one-car garage that was converted into a shed, a full basement, and a nice backyard. This is a rarely available, spacious triplex located near Ventnor Beach. Do not miss this golden opportunity and start enjoying the South Jersey Shore! https://youtu.be/wFn0xV7m-rY For showing details please read agents remarks. **PROPERTY DETAILS** 