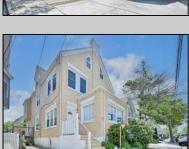

## **COMMENTS**

Come and see this multi-family, masonry building with three apartments, located less than a block and a half from the boardwalk and the ocean. The triplex with its 3,176-square-feet has the following layout: 1st floor: 3 bedrooms, 2 full bathrooms. 2nd floor: 2 bedrooms, 2 full bathrooms. 3rd floor: 1 bedroom, 1.5 bathrooms. All three units have central AC and separate utilities. The apartments are tastefully upgraded. Make it your family getaway place or a shore home. The triplex is ideal for short-term rentals and is a great investment property. In addition, the place has to offer a one-car garage that was converted into a shed, a full basement, and a nice backyard. This is a rarely available, spacious triplex located near Ventnor Beach. Do not miss this golden opportunity and start enjoying the South Jersey Shore! https://youtu.be/wFn0xV7m-rY For showing details please read agents remarks. **PROPERTY DETAILS** 