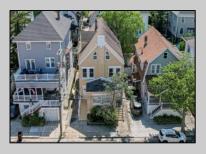

## **COMMENTS**

Come and see this multi-family, masonry building with three apartments, located less than a block and a half from the boardwalk and the ocean. The triplex with its 3,176-square-feet has the following layout: 1st floor: 3 bedrooms, 2 full bathrooms. 2nd floor: 2 bedrooms, 2 full bathrooms. 3rd floor: 1 bedroom, 1.5 bathrooms. All three units have central AC and separate utilities. The apartments are tastefully upgraded. Make it your family getaway place or a shore home. The triplex is ideal for short-term rentals and is a great investment property. In addition, the place has to offer a one-car garage that was converted into a shed, a full basement, and a nice backyard. This is a rarely available, spacious triplex located near Ventnor Beach. Do not miss this golden opportunity and start enjoying the South Jersey Shore! https://youtu.be/wFn0xV7m-rY For showing details please read agents remarks. **PROPERTY DETAILS** 