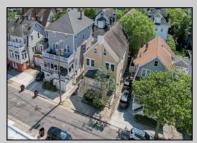

## **COMMENTS**

Come and see this multi-family, masonry building with three apartments, located less than a block and a half from the boardwalk and the ocean. The triplex with its 3,176-square-feet has the following layout: 1st floor: 3 bedrooms, 2 full bathrooms. 2nd floor: 2 bedrooms, 2 full bathrooms. 3rd floor: 1 bedroom, 1.5 bathrooms. All three units have central AC and separate utilities. The apartments are tastefully upgraded. Make it your family getaway place or a shore home. The triplex is ideal for short-term rentals and is a great investment property. In addition, the place has to offer a one-car garage that was converted into a shed, a full basement, and a nice backyard. This is a rarely available, spacious triplex located near Ventnor Beach. Do not miss this golden opportunity and start enjoying the South Jersey Shore! https://youtu.be/wFn0xV7m-rY For showing details please read agents remarks. **PROPERTY DETAILS** 