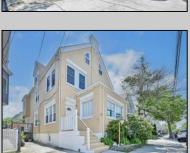

## **COMMENTS**

Come and see this multi-family, masonry building with three apartments, located less than a block and a half from the boardwalk and the ocean. The triplex with its 3,176-square-feet has the following layout: 1st floor: 3 bedrooms, 2 full bathrooms. 2nd floor: 2 bedrooms, 2 full bathrooms. 3rd floor: 1 bedroom, 1.5 bathrooms. All three units have central AC and separate utilities. The apartments are tastefully upgraded. Make it your family getaway place or a shore home. The triplex is ideal for short-term rentals and is a great investment property. In addition, the place has to offer a one-car garage that was converted into a shed, a full basement, and a nice backyard. This is a rarely available, spacious triplex located near Ventnor Beach. Do not miss this golden opportunity and start enjoying the South Jersey Shore! https://youtu.be/wFn0xV7m-rY For showing details please read agents remarks. **PROPERTY DETAILS** 