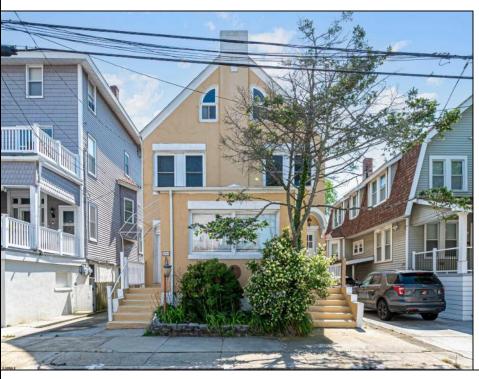

## **COMMENTS**

Come and see this multi-family, masonry building with three apartments, located less than a block and a half from the boardwalk and the ocean. The triplex with its 3,176-square-feet has the following layout: 1st floor: 3 bedrooms, 2 full bathrooms. 2nd floor: 2 bedrooms, 2 full bathrooms. 3rd floor: 1 bedroom, 1.5 bathrooms. All three units have central AC and separate utilities. The apartments are tastefully upgraded. Make it your family getaway place or a shore home. The triplex is ideal for short-term rentals and is a great investment property. In addition, the place has to offer a one-car garage that was converted into a shed, a full basement, and a nice backyard. This is a rarely available, spacious triplex located near Ventnor Beach. Do not miss this golden opportunity and start enjoying the South Jersey Shore! https://youtu.be/wFn0xV7m-rY For showing details please read agents remarks. **PROPERTY DETAILS** 