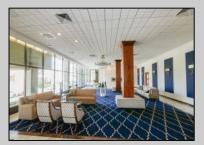

## **COMMENTS**

WOW! INCREDIBLE OPPORTUNITY FOR A 5000 BOARDWALK UNIT ON A LOWER FLOOR!! One bedroom, one full bath with a large open floor plan and kitchen. Large balcony directly overlooking the ocean! Lots of privacy in the front of the building and no need to wait in the busy lines at the elevator. 1 full bath with new shower and beautiful tile. Large open living room and dining area. Wonderful large layout with lots of great space and amazing large closets throughout. Plenty of room to add a half or full bath. One of the best buildings on the island will full-service amenities and valet parking. Beautiful oceanfront pool, gym, building restaurant, new lounge area, renovated lobby and hallways and more! Amazing location close to all the hot restaurants and spots in the North Beach Ventnor location. Enjoy all that this beautiful area has to offer plus the beach and boardwalk!!!