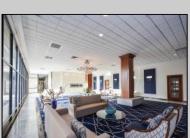

## **COMMENTS**

WOW! INCREDIBLE OPPORTUNITY FOR A 5000 BOARDWALK UNIT ON A LOWER FLOOR!! One bedroom, one full bath with a large open floor plan and kitchen. Large balcony directly overlooking the ocean! Lots of privacy in the front of the building and no need to wait in the busy lines at the elevator. 1 full bath with new shower and beautiful tile. Large open living room and dining area. Wonderful large layout with lots of great space and amazing large closets throughout. Plenty of room to add a half or full bath. One of the best buildings on the island will full-service amenities and valet parking. Beautiful oceanfront pool, gym, building restaurant, new lounge area, renovated lobby and hallways and more! Amazing location close to all the hot restaurants and spots in the North Beach Ventnor location. Enjoy all that this beautiful area has to offer plus the beach and boardwalk!!!