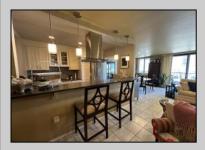

## **COMMENTS**

WOW! INCREDIBLE OPPORTUNITY FOR A 5000 BOARDWALK UNIT ON A LOWER FLOOR!! One bedroom, one full bath with a large open floor plan and kitchen. Large balcony directly overlooking the ocean! Lots of privacy in the front of the building and no need to wait in the busy lines at the elevator. 1 full bath with new shower and beautiful tile. Large open living room and dining area. Wonderful large layout with lots of great space and amazing large closets throughout. Plenty of room to add a half or full bath. One of the best buildings on the island will full-service amenities and valet parking. Beautiful oceanfront pool, gym, building restaurant, new lounge area, renovated lobby and hallways and more! Amazing location close to all the hot restaurants and spots in the North Beach Ventnor location. Enjoy all that this beautiful area has to offer plus the beach and boardwalk!!!