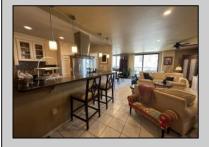

## **COMMENTS**

WOW! INCREDIBLE OPPORTUNITY FOR A 5000 BOARDWALK UNIT ON A LOWER FLOOR!! One bedroom, one full bath with a large open floor plan and kitchen. Large balcony directly overlooking the ocean! Lots of privacy in the front of the building and no need to wait in the busy lines at the elevator. 1 full bath with new shower and beautiful tile. Large open living room and dining area. Wonderful large layout with lots of great space and amazing large closets throughout. Plenty of room to add a half or full bath. One of the best buildings on the island will full-service amenities and valet parking. Beautiful oceanfront pool, gym, building restaurant, new lounge area, renovated lobby and hallways and more! Amazing location close to all the hot restaurants and spots in the North Beach Ventnor location. Enjoy all that this beautiful area has to offer plus the beach and boardwalk!!!