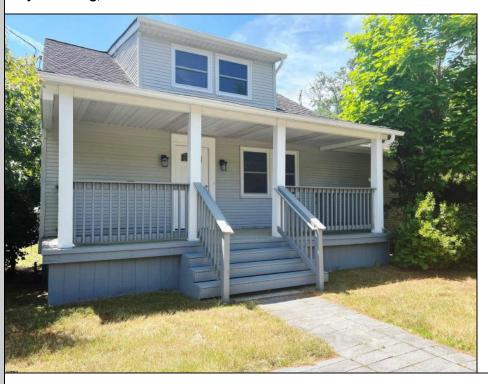

## **COMMENTS**

Renovated 3 Bed/3 Bath 2-Story Home offers a foyer, bright dining room, dining area and kitchen with brand new white shaker style cabinets, new stainless steel appliances and granite counters! Inviting den with fireplace and sliding glass doors to the back yard plus study off the foyer. Comfortable Bedrooms! The Primary Bedroom sits on the first floor, its spacious remodeled bath is outfitted with a new double sink vanity with granite counters and soaking tub/shower combo with subway tile surround! Full unfinished basement. New Zoned HVAC! New Flooring, Lighting and so much more! This home sits on 5.27 Acres. This is a Fannie Mae HomePath Property!