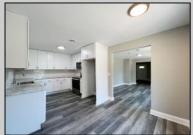

## **COMMENTS**

Renovated 3 Bed/3 Bath 2-Story Home offers a foyer, bright dining room, dining area and kitchen with brand new white shaker style cabinets, new stainless steel appliances and granite counters! Inviting den with fireplace and sliding glass doors to the back yard plus study off the foyer. Comfortable Bedrooms! The Primary Bedroom sits on the first floor, its spacious remodeled bath is outfitted with a new double sink vanity with granite counters and soaking tub/shower combo with subway tile surround! Full unfinished basement. New Zoned HVAC! New Flooring, Lighting and so much more! This home sits on 5.27 Acres. This is a Fannie Mae HomePath Property!