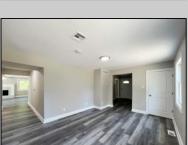

## **COMMENTS**

Renovated 3 Bed/3 Bath 2-Story Home offers a foyer, bright dining room, dining area and kitchen with brand new white shaker style cabinets, new stainless steel appliances and granite counters! Inviting den with fireplace and sliding glass doors to the back yard plus study off the foyer. Comfortable Bedrooms! The Primary Bedroom sits on the first floor, its spacious remodeled bath is outfitted with a new double sink vanity with granite counters and soaking tub/shower combo with subway tile surround! Full unfinished basement. New Zoned HVAC! New Flooring, Lighting and so much more! This home sits on 5.27 Acres. This is a Fannie Mae HomePath Property!