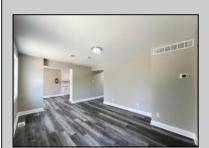

## **COMMENTS**

Renovated 3 Bed/3 Bath 2-Story Home offers a foyer, bright dining room, dining area and kitchen with brand new white shaker style cabinets, new stainless steel appliances and granite counters! Inviting den with fireplace and sliding glass doors to the back yard plus study off the foyer. Comfortable Bedrooms! The Primary Bedroom sits on the first floor, its spacious remodeled bath is outfitted with a new double sink vanity with granite counters and soaking tub/shower combo with subway tile surround! Full unfinished basement. New Zoned HVAC! New Flooring, Lighting and so much more! This home sits on 5.27 Acres. This is a Fannie Mae HomePath Property!