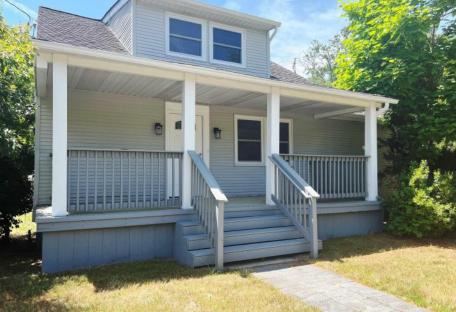

## **COMMENTS**

Renovated 3 Bed/3 Bath 2-Story Home offers a foyer, bright dining room, dining area and kitchen with brand new white shaker style cabinets, new stainless steel appliances and granite counters! Inviting den with fireplace and sliding glass doors to the back yard plus study off the foyer. Comfortable Bedrooms! The Primary Bedroom sits on the first floor, its spacious remodeled bath is outfitted with a new double sink vanity with granite counters and soaking tub/shower combo with subway tile surround! Full unfinished basement. New Zoned HVAC! New Flooring, Lighting and so much more! This home sits on 5.27 Acres. This is a Fannie Mae HomePath Property!