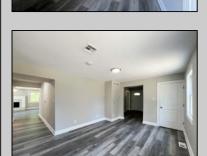

## **COMMENTS**

Renovated 3 Bed/3 Bath 2-Story Home offers a foyer, bright dining room, dining area and kitchen with brand new white shaker style cabinets, new stainless steel appliances and granite counters! Inviting den with fireplace and sliding glass doors to the back yard plus study off the foyer. Comfortable Bedrooms! The Primary Bedroom sits on the first floor, its spacious remodeled bath is outfitted with a new double sink vanity with granite counters and soaking tub/shower combo with subway tile surround! Full unfinished basement. New Zoned HVAC! New Flooring, Lighting and so much more! This home sits on 5.27 Acres. This is a Fannie Mae HomePath Property!