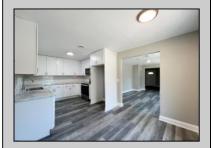

## **COMMENTS**

Renovated 3 Bed/3 Bath 2-Story Home offers a foyer, bright dining room, dining area and kitchen with brand new white shaker style cabinets, new stainless steel appliances and granite counters! Inviting den with fireplace and sliding glass doors to the back yard plus study off the foyer. Comfortable Bedrooms! The Primary Bedroom sits on the first floor, its spacious remodeled bath is outfitted with a new double sink vanity with granite counters and soaking tub/shower combo with subway tile surround! Full unfinished basement. New Zoned HVAC! New Flooring, Lighting and so much more! This home sits on 5.27 Acres. This is a Fannie Mae HomePath Property!