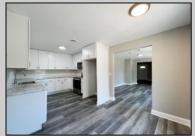

## **COMMENTS**

Renovated 3 Bed/3 Bath 2-Story Home offers a foyer, bright dining room, dining area and kitchen with brand new white shaker style cabinets, new stainless steel appliances and granite counters! Inviting den with fireplace and sliding glass doors to the back yard plus study off the foyer. Comfortable Bedrooms! The Primary Bedroom sits on the first floor, its spacious remodeled bath is outfitted with a new double sink vanity with granite counters and soaking