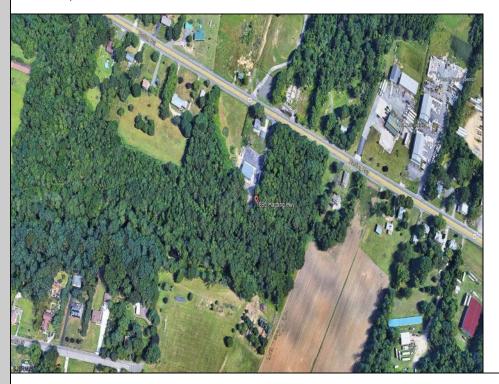

Berger Realty, Inc. 3160 Asbury Avenue Ocean City, NJ 08226 1-877-237-4371 / 609-399-0076 info@bergerrealty.com

1695 Harding Highway Newfield, NJ 08361

Asking \$149,000.00

## **COMMENTS**

PRIME VACANT LAND. Two adjacent combined lots available: 2.25 and 2.24 acres on Harding Highway zoned Highway Commercial. Bring your business to this busy corridor with plenty of exposure. Zoning opportunities can be diner, restaurant, bar, professional office, commercial business, etc. Buyer responsible for their own due diligence. Possible Residential or Mixed Use with Approval from Twp.