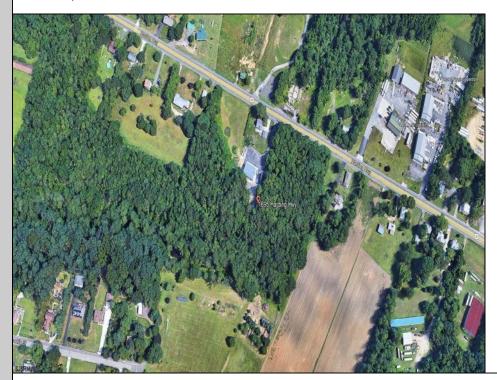

Berger Realty, Inc. 3160 Asbury Avenue Ocean City, NJ 08226 1-877-237-4371 / 609-399-0076 info@bergerrealty.com

1695 Harding Highway Newfield, NJ 08361

Asking \$149,000.00

## **COMMENTS**

PRIME VACANT LAND. Two adjacent combined lots available: 2.25 and 2.24 acres on Harding Highway zoned Highway Commercial. Bring your business to this busy corridor with plenty of exposure. Zoning opportunities can be diner, restaurant, bar, professional office, commercial business, etc. Buyer responsible for their own due diligence. Possible Residential or Mixed Use with Approval from Twp.