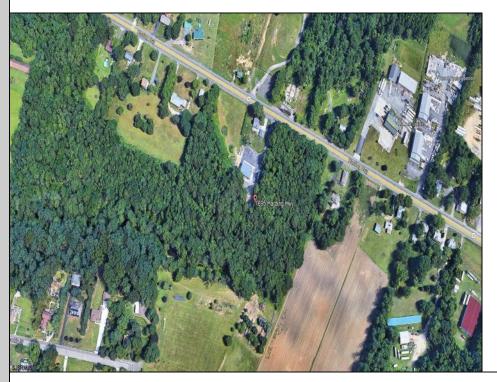

Berger Realty, Inc. 3160 Asbury Avenue Ocean City, NJ 08226 1-877-237-4371 / 609-399-0076 info@bergerrealty.com

1695 Harding Highway Newfield, NJ 08361

Asking \$149,000.00

## **COMMENTS**

PRIME VACANT LAND. Two adjacent combined lots available: 2.25 and 2.24 acres on Harding Highway zoned Highway Commercial. Bring your business to this busy corridor with plenty of exposure. Zoning opportunities can be diner, restaurant, bar, professional office, commercial business, etc. Buyer responsible for their own due diligence. Possible Residential or Mixed Use with Approval from Twp.