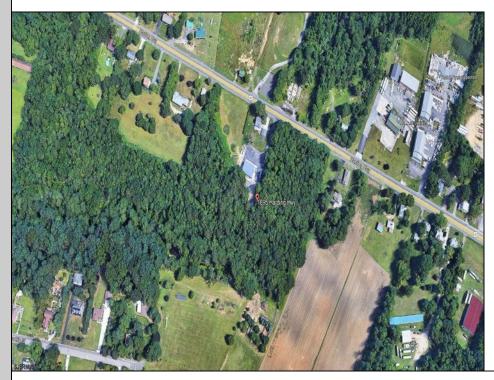

## COMMENTS

PRIME VACANT LAND. Two adjacent combined lots available: 2.25 and 2.24 acres on Harding Highway zoned Highway Commercial. Bring your business to this busy corridor with plenty of exposure. Zoning opportunities can be diner, restaurant, bar, professional office, commercial business, etc. Buyer responsible for their own due diligence. Possible Residential or Mixed Use with Approval from Twp.