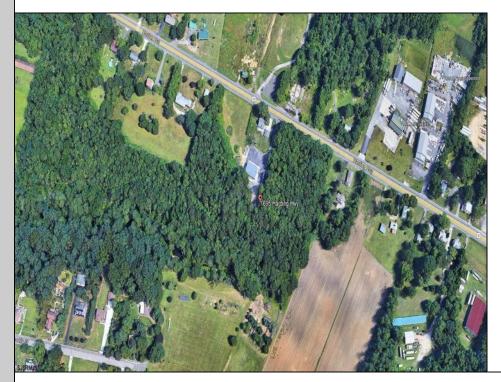

## 1695 Harding Highway Newfield, NJ 08361

Asking \$149,000.00

## **COMMENTS**

PRIME VACANT LAND. Two adjacent combined lots available: 2.25 and 2.24 acres on Harding Highway zoned Highway Commercial. Bring your business to this busy corridor with plenty of exposure. Zoning opportunities can be diner, restaurant, bar, professional office, commercial business, etc. Buyer responsible for their own due diligence. Possible Residential or Mixed Use with Approval from Twp.