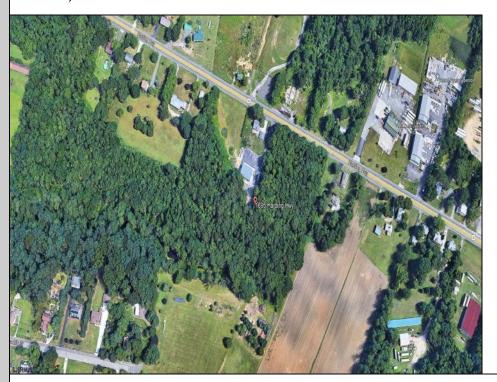

Berger Realty, Inc. 3160 Asbury Avenue Ocean City, NJ 08226 1-877-237-4371 / 609-399-0076 ☑ info@bergerrealty.com

1695 Harding Highway Newfield, NJ 08361

Asking \$149,000.00

## **COMMENTS**

PRIME VACANT LAND. Two adjacent combined lots available: 2.25 and 2.24 acres on Harding Highway zoned Highway Commercial. Bring your business to this busy corridor with plenty of exposure. Zoning opportunities can be diner, restaurant, bar, professional office, commercial business, etc. Buyer responsible for their own due diligence. Possible Residential or Mixed Use with Approval from Twp.