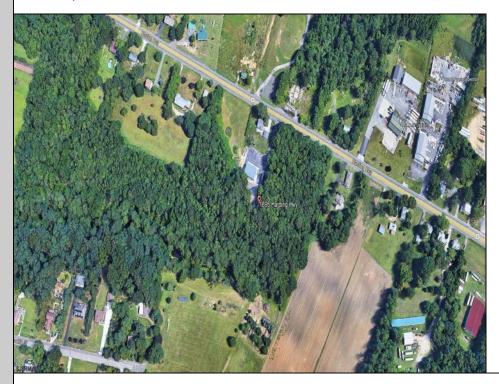

## **COMMENTS**

PRIME VACANT LAND. Two adjacent combined lots available: 2.25 and 2.24 acres on Harding Highway zoned Highway Commercial. Bring your business to this busy corridor with plenty of exposure. Zoning opportunities can be diner, restaurant, bar, professional office, commercial business, etc. Buyer responsible for their own due diligence. Possible Residential or Mixed Use with Approval from Twp.