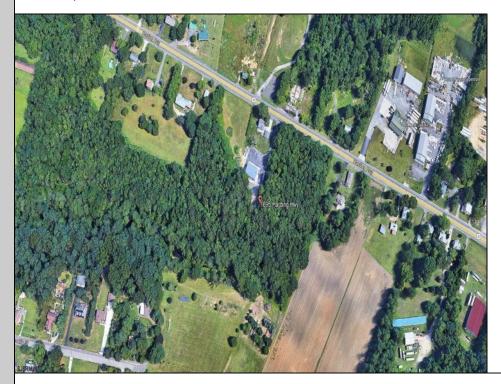

Berger Realty, Inc. 3160 Asbury Avenue Ocean City, NJ 08226 1-877-237-4371 / 609-399-0076 ☑ info@bergerrealty.com

1695 Harding Highway Newfield, NJ 08361

Asking \$149,000.00

## **COMMENTS**

PRIME VACANT LAND. Two adjacent combined lots available: 2.25 and 2.24 acres on Harding Highway zoned Highway Commercial. Bring your business to this busy corridor with plenty of exposure. Zoning opportunities can be diner, restaurant, bar, professional office, commercial business, etc. Buyer responsible for their own due diligence. Possible Residential or Mixed Use with Approval from Twp.