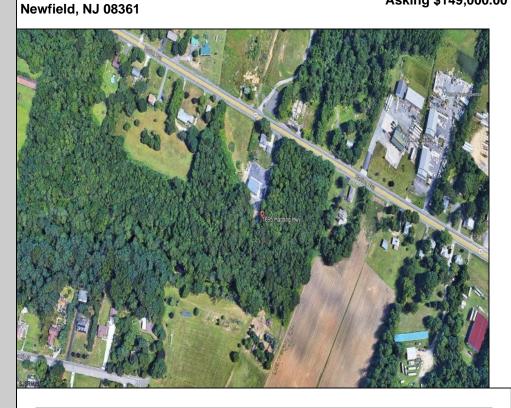

Ocean 17
1670 Boardwalk
Ocean City, NJ 08226
609-391-0500

oc17@BergerRealty.com

1695 Harding Highway

Asking \$149,000.00

## **COMMENTS**

PRIME VACANT LAND. Two adjacent combined lots available: 2.25 and 2.24 acres on Harding Highway zoned Highway Commercial. Bring your business to this busy corridor with plenty of exposure. Zoning opportunities can be diner, restaurant, bar, professional office, commercial business, etc. Buyer responsible for their own due diligence. Possible Residential or Mixed Use with Approval from Twp.