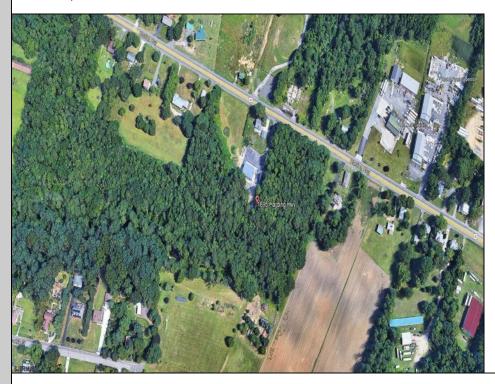

Berger Realty, Inc. 55th & Haven Avenue Ocean City, NJ 08226 609-399-0040

info@bergerrealty.com

1695 Harding Highway Newfield, NJ 08361

Asking \$149,000.00

## **COMMENTS**

PRIME VACANT LAND. Two adjacent combined lots available: 2.25 and 2.24 acres on Harding Highway zoned Highway Commercial. Bring your business to this busy corridor with plenty of exposure. Zoning opportunities can be diner, restaurant, bar, professional office, commercial business, etc. Buyer responsible for their own due diligence. Possible Residential or Mixed Use with Approval from Twp.