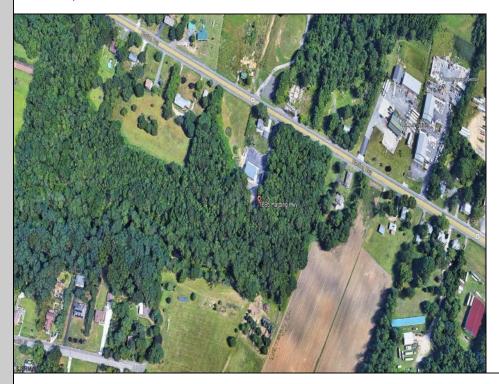

## 1695 Harding Highway Newfield, NJ 08361

Asking \$149,000.00

## **COMMENTS**

PRIME VACANT LAND. Two adjacent combined lots available: 2.25 and 2.24 acres on Harding Highway zoned Highway Commercial. Bring your business to this busy corridor with plenty of exposure. Zoning opportunities can be diner, restaurant, bar, professional office, commercial business, etc. Buyer responsible for their own due diligence. Possible Residential or Mixed Use with Approval from Twp.