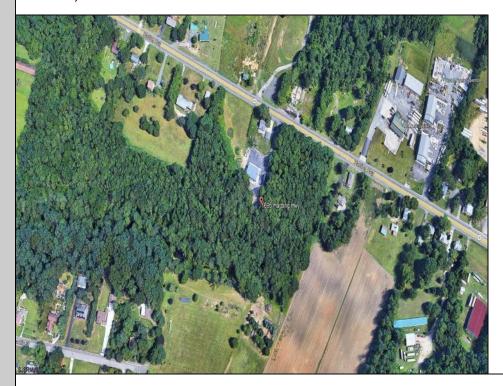

## 1695 Harding Highway Newfield, NJ 08361

Asking \$149,000.00

## **COMMENTS**

PRIME VACANT LAND. Two adjacent combined lots available: 2.25 and 2.24 acres on Harding Highway zoned Highway Commercial. Bring your business to this busy corridor with plenty of exposure. Zoning opportunities can be diner, restaurant, bar, professional office, commercial business, etc. Buyer responsible for their own due diligence. Possible Residential or Mixed Use with Approval from Twp.