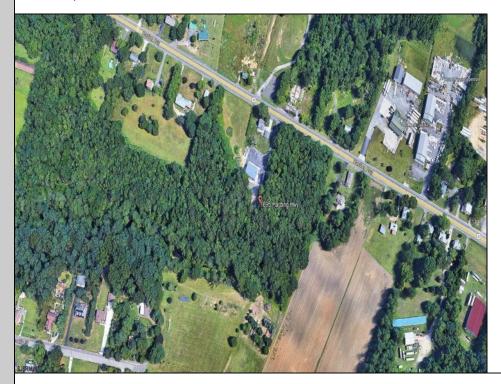

## 1695 Harding Highway Newfield, NJ 08361

Asking \$149,000.00

## **COMMENTS**

PRIME VACANT LAND. Two adjacent combined lots available: 2.25 and 2.24 acres on Harding Highway zoned Highway Commercial. Bring your business to this busy corridor with plenty of exposure. Zoning opportunities can be diner, restaurant, bar, professional office, commercial business, etc. Buyer responsible for their own due diligence. Possible Residential or Mixed Use with Approval from Twp.