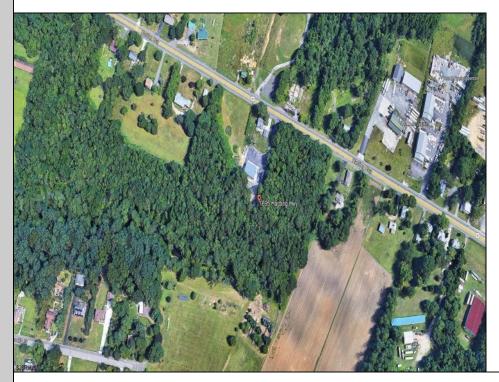

## 1695 Harding Highway Newfield, NJ 08361

Asking \$149,000.00

## **COMMENTS**

PRIME VACANT LAND. Two adjacent combined lots available: 2.25 and 2.24 acres on Harding Highway zoned Highway Commercial. Bring your business to this busy corridor with plenty of exposure. Zoning opportunities can be diner, restaurant, bar, professional office, commercial business, etc. Buyer responsible for their own due diligence. Possible Residential or Mixed Use with Approval from Twp.