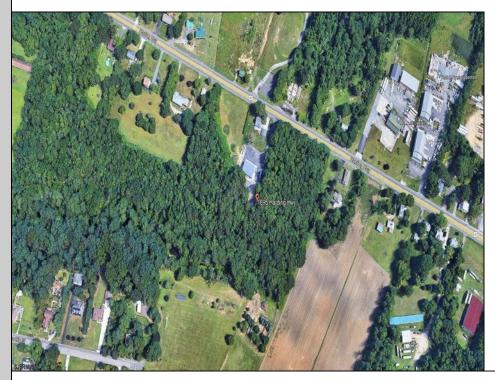

1695 Harding Highway Newfield, NJ 08361 Berger Realty, Inc. 3160 Asbury Avenue Ocean City, NJ 08226 1-877-237-4371 / 609-399-0076 info@bergerrealty.com

Asking \$149,000.00

## COMMENTS

PRIME VACANT LAND. Two adjacent combined lots available: 2.25 and 2.24 acres on Harding Highway zoned Highway Commercial. Bring your business to this busy corridor with plenty of exposure. Zoning opportunities can be diner, restaurant, bar, professional office, commercial business, etc. Buyer responsible for their own due diligence. Possible Residential or Mixed Use with Approval from Twp.