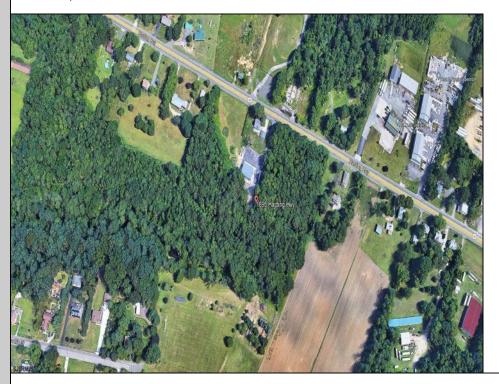

## **COMMENTS**

PRIME VACANT LAND. Two adjacent combined lots available: 2.25 and 2.24 acres on Harding Highway zoned Highway Commercial. Bring your business to this busy corridor with plenty of exposure. Zoning opportunities can be diner, restaurant, bar, professional office, commercial business, etc. Buyer responsible for their own due diligence. Possible Residential or Mixed Use with Approval from Twp.