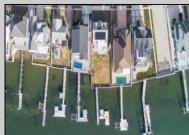

## COMMENTS

BAYfront on West Shore Drive with Incredible Views! Adorable 4 bed Cape Cod style home on a 50\' x 150\' Oversized Lot! That is over 7,500 square feet on the Open Water. Live happily ever after in this functional and affordable home or stay a few summers until you design your forever home. Either way, one thing that will not change is your new address....West Shore for The Cure!

| PROPERTY DETAILS       |                                                                       |                       |                                               |
|------------------------|-----------------------------------------------------------------------|-----------------------|-----------------------------------------------|
| Exterior<br>Vinyl      | OutsideFeatures<br>Boat Slip<br>Deck<br>Fenced Yard<br>Outside Shower | ParkingGarage<br>None | Basement<br>Crawl Space<br>Masonry Floor/Wall |
| Heating<br>Gas-Natural | Cooling<br>Wall Units                                                 | HotWater<br>Gas       | Water<br>Public                               |