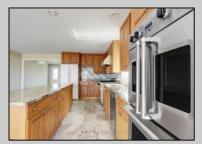

| PROPERTY DETAILS       |                                                                       |                       |                                               |
|------------------------|-----------------------------------------------------------------------|-----------------------|-----------------------------------------------|
| Exterior<br>Vinyl      | OutsideFeatures<br>Boat Slip<br>Deck<br>Fenced Yard<br>Outside Shower | ParkingGarage<br>None | Basement<br>Crawl Space<br>Masonry Floor/Wall |
| Heating<br>Gas-Natural | Cooling<br>Wall Units                                                 | HotWater<br>Gas       | Water<br>Public                               |