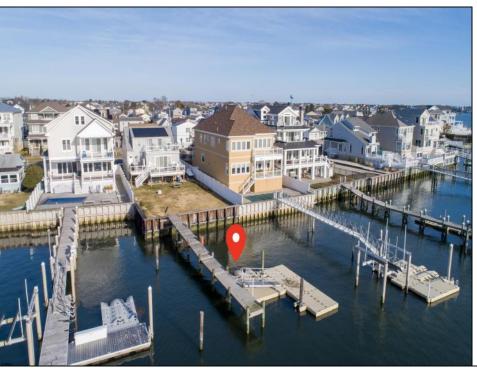

## **COMMENTS**

BAYfront on West Shore Drive with Incredible Views! Adorable 4 bed Cape Cod style home on a 50\' x 150\' Oversized Lot! That is over 7,500 square feet on the Open Water. Live happily ever after in this functional and affordable home or stay a few summers until you design your forever home. Either way, one thing that will not change is your new address....West Shore for The Cure!

| PR | OPERT | Y DETA | AILS. |
|----|-------|--------|-------|

|                   | 1 1101 2                                                              | DEIAILO               |                                               |
|-------------------|-----------------------------------------------------------------------|-----------------------|-----------------------------------------------|
| Exterior<br>Vinyl | OutsideFeatures<br>Boat Slip<br>Deck<br>Fenced Yard<br>Outside Shower | ParkingGarage<br>None | Basement<br>Crawl Space<br>Masonry Floor/Wall |
|                   |                                                                       |                       |                                               |