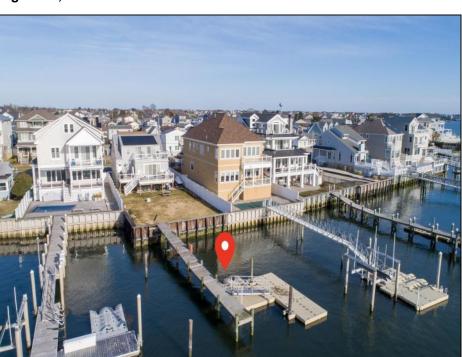

## **COMMENTS**

BAYfront on West Shore Drive with Incredible Views! Adorable 4 bed Cape Cod style home on a 50\' x 150\' Oversized Lot! That is over 7,500 square feet on the Open Water. Live happily ever after in this functional and affordable home or stay a few summers until you design your forever home. Either way, one thing that will not change is your new address....West Shore for The Cure!

| PROPERTY | DETAILS |
|----------|---------|

| FROFER I DETAILS  |                                                           |                       |                                               |
|-------------------|-----------------------------------------------------------|-----------------------|-----------------------------------------------|
| Exterior<br>Vinyl | OutsideFeatures Boat Slip Deck Fenced Yard Outside Shower | ParkingGarage<br>None | Basement<br>Crawl Space<br>Masonry Floor/Wall |
|                   |                                                           |                       |                                               |