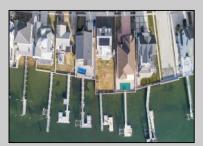

## **COMMENTS**

BAYfront on West Shore Drive with Incredible Views! Adorable 4 bed Cape Cod style home on a 50\' x 150\' Oversized Lot! That is over 7,500 square feet on the Open Water. Live happily ever after in this functional and affordable home or stay a few summers until you design your forever home. Either way, one thing that will not change is your new address....West Shore for The Cure!

| PROPERTY | DETAILS |
|----------|---------|

| FROFER I DETAILS  |                                                           |                       |                                               |
|-------------------|-----------------------------------------------------------|-----------------------|-----------------------------------------------|
| Exterior<br>Vinyl | OutsideFeatures Boat Slip Deck Fenced Yard Outside Shower | ParkingGarage<br>None | Basement<br>Crawl Space<br>Masonry Floor/Wall |
|                   |                                                           |                       |                                               |