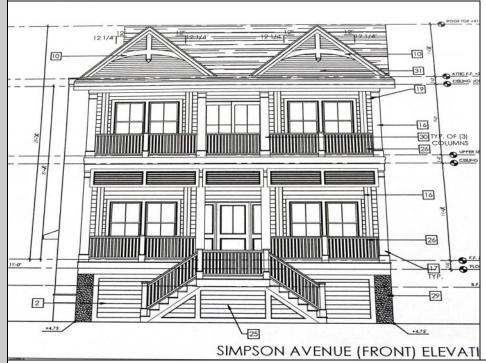

## COMMENTS

This fantastic new construction project by Whale Beach Builders is located in the quiet south end of Ocean City. This is your chance to own an entire duplex with 5 bedrooms on each floor, 3 baths on the first floor, and 3.5 baths on the second floor. This duplex property will offer all the top end amenities you/'d expect from this premier builder, such as Cortex flooring, a beautiful kitchen featuring stainless steel appliances, granite counters, and tile baths, all on a big 40 x 115 ft. lot. Don\'t worry about the stairs to the 2nd floor unit - you\'ll have an elevator from the garage directly to your home, and a roof top deck to enjoy those starry summer nights. Just three blocks from the beach, and within biking or walking distance to Corson\'s Inlet State Park, you\'ll have convenient access to all the south end restaurants, ice cream, mini golf and playgrounds. Hop on the jitney for a trip to the boardwalk or downtown Asbury Ave. First floor is available separately for \$1,495,000. Second floor is available separately for \$1,695,000.