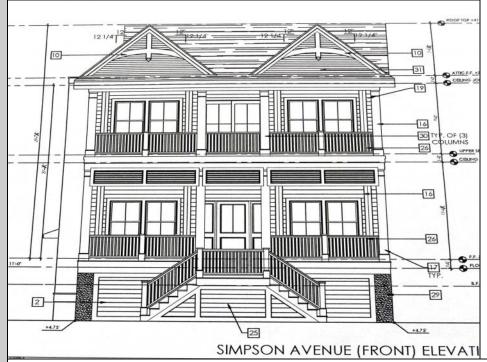

## COMMENTS

This fantastic new construction project by Whale Beach Builders is located in the quiet south end of Ocean City. This is your chance to own an entire duplex with 5 bedrooms on each floor, 3 baths on the first floor, and 3.5 baths on the second floor. This duplex property will offer all the top end amenities you/'d expect from this premier builder, such as Cortex flooring, a beautiful kitchen featuring stainless steel appliances, granite counters, and tile baths, all on a big 40 x 115 ft. lot. Don\'t worry about the stairs to the 2nd floor unit - you\'ll have an elevator from the garage directly to your home, and a roof top deck to enjoy those starry summer nights. Just three blocks from the beach, and within biking or walking distance to Corson\'s Inlet State Park, you\'ll have convenient access to all the south end restaurants, ice cream, mini golf and playgrounds. Hop on the jitney for a trip to the boardwalk or downtown Asbury Ave. First floor is available separately for \$1,495,000. Second floor is available separately for \$1,695,000.