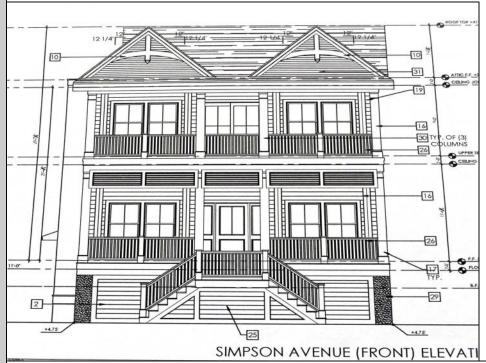

## COMMENTS

This fantastic new construction project by Whale Beach Builders is located in the quiet south end of Ocean City. This is your chance to own an entire duplex with 5 bedrooms on each floor, 3 baths on the first floor, and 3.5 baths on the second floor. This duplex property will offer all the top end amenities you\'d expect from this premier builder, such as Cortex flooring, a beautiful kitchen featuring stainless steel appliances, granite counters, and tile baths, all on a big 40 x 115 ft. lot. Don\'t worry about the stairs to the 2nd floor unit - you\'ll have an elevator from the garage directly to your home, and a roof top deck to enjoy those starry summer nights. Just three blocks from the beach, and within biking or walking distance to Corson\'s Inlet State Park, you\'ll have convenient access to all the south end restaurants, ice cream, mini golf and playgrounds. Hop on the jitney for a trip to the boardwalk or downtown Asbury Ave. First floor is available separately for \$1,495,000.