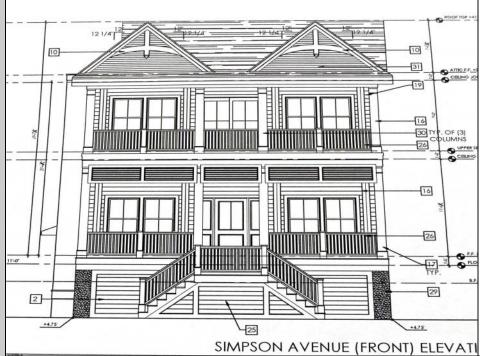

## COMMENTS

This fantastic new construction project by Whale Beach Builders is located in the quiet south end of Ocean City. This is your chance to own an entire duplex with 5 bedrooms on each floor, 3 baths on the first floor, and 3.5 baths on the second floor. This duplex property will offer all the top end amenities you\'d expect from this premier builder, such as Cortex flooring, a beautiful kitchen featuring stainless steel appliances, granite counters, and tile baths, all on a big 40 x 115 ft. lot. Don\'t worry about the stairs to the 2nd floor unit - you\'ll have an elevator from the garage directly to your home, and a roof top deck to enjoy those starry summer nights. Just three blocks from the beach, and within biking or walking distance to Corson\'s Inlet State Park, you\'ll have convenient access to all the south end restaurants, ice cream, mini golf and playgrounds. Hop on the jitney for a trip to the boardwalk or downtown Asbury Ave. First floor is available separately for \$1,495,000.