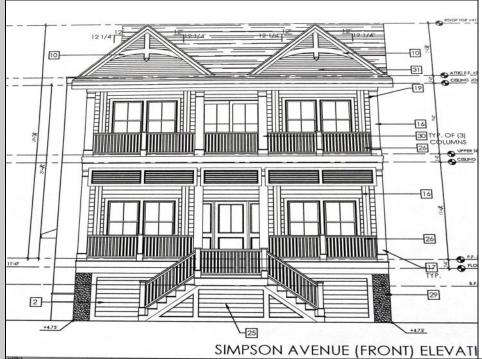

## COMMENTS

This fantastic new construction project by Whale Beach Builders is located in the quiet south end of Ocean City. This is your chance to own an entire duplex with 5 bedrooms on each floor, 3 baths on the first floor, and 3.5 baths on the second floor. This duplex property will offer all the top end amenities you/'d expect from this premier builder, such as Cortex flooring, a beautiful kitchen featuring stainless steel appliances, granite counters, and tile baths, all on a big 40 x 115 ft. lot. Don\'t worry about the stairs to the 2nd floor unit - you\'ll have an elevator from the garage directly to your home, and a roof top deck to enjoy those starry summer nights. Just three blocks from the beach, and within biking or walking distance to Corson\'s Inlet State Park, you\'ll have convenient access to all the south end restaurants, ice cream, mini golf and playgrounds. Hop on the jitney for a trip to the boardwalk or downtown Asbury Ave. First floor is available separately for \$1,495,000. Second floor is available separately for \$1,695,000.