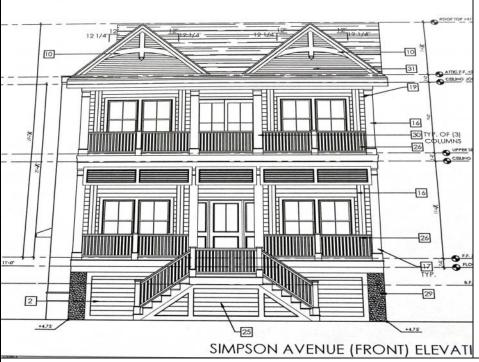

## **COMMENTS**

This fantastic new construction project by Whale Beach Builders is located in the quiet south end of Ocean City. This is your chance to own an entire duplex with 5 bedrooms on each floor, 3 baths on the first floor, and 3.5 baths on the second floor. This duplex property will offer all the top end amenities you\'d expect from this premier builder, such as Cortex flooring, a beautiful kitchen featuring stainless steel appliances, granite counters, and tile baths, all on a big 40 x 115 ft. lot. Don\'t worry about the stairs to the 2nd floor unit - you\'ll have an elevator from the garage directly to your home, and a roof top deck to enjoy those starry summer nights. Just three blocks from the beach, and within biking or walking distance to Corson\'s Inlet State Park, you\'ll have convenient access to all the south end restaurants, ice cream, mini golf and playgrounds. Hop on the jitney for a trip to the boardwalk or downtown Asbury Ave. First floor is available separately for \$1,495,000. Second floor is available separately for \$1,695,000.