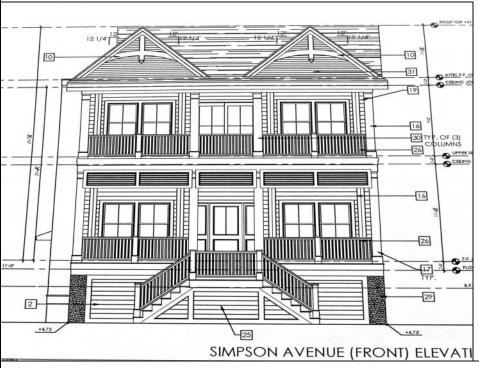

## **COMMENTS**

This fantastic new construction project by Whale Beach Builders is located in the quiet south end of Ocean City. This is your chance to own an entire duplex with 5 bedrooms on each floor, 3 baths on the first floor, and 3.5 baths on the second floor. This duplex property will offer all the top end amenities you\'d expect from this premier builder, such as Cortex flooring, a beautiful kitchen featuring stainless steel appliances, granite counters, and tile baths, all on a big 40 x 115 ft. lot. Don\'t worry about the stairs to the 2nd floor unit - you\'ll have an elevator from the garage directly to your home, and a roof top deck to enjoy those starry summer nights. Just three blocks from the beach, and within biking or walking distance to Corson\'s Inlet State Park, you\'ll have convenient access to all the south end restaurants, ice cream, mini golf and playgrounds. Hop on the jitney for a trip to the boardwalk or downtown Asbury Ave. First floor is available separately for \$1,495,000. Second floor is available separately for \$1,695,000.