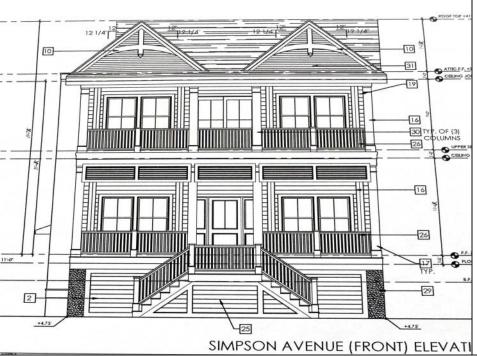

## **COMMENTS**

This fantastic new construction project by Whale Beach Builders is located in the quiet south end of Ocean City. This is your chance to own an entire duplex with 5 bedrooms on each floor, 3 baths on the first floor, and 3.5 baths on the second floor. This duplex property will offer all the top end amenities you\'d expect from this premier builder, such as Cortex flooring, a beautiful kitchen featuring stainless steel appliances, granite counters, and tile baths, all on a big 40 x 115 ft. lot. Don\'t worry about the stairs to the 2nd floor unit - you\'ll have an elevator from the garage directly to your home, and a roof top deck to enjoy those starry summer nights. Just three blocks from the beach, and within biking or walking distance to Corson\'s Inlet State Park, you\'ll have convenient access to all the south end restaurants, ice cream, mini golf and playgrounds. Hop on the jitney for a trip to the boardwalk or downtown Asbury Ave. First floor is available separately for \$1,495,000. Second floor is available separately for \$1,695,000.