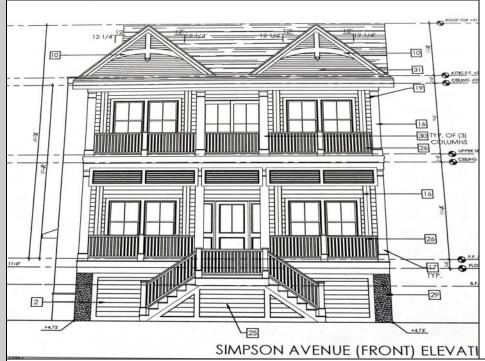

## COMMENTS

This fantastic new construction project by Whale Beach Builders is located in the quiet south end of Ocean City. This is your chance to own an entire duplex with 5 bedrooms on each floor, 3 baths on the first floor, and 3.5 baths on the second floor. This duplex property will offer all the top end amenities you/'d expect from this premier builder, such as Cortex flooring, a beautiful kitchen featuring stainless steel appliances, granite counters, and tile baths, all on a big 40 x 115 ft. lot. Don\'t worry about the stairs to the 2nd floor unit - you\'ll have an elevator from the garage directly to your home, and a roof top deck to enjoy those starry summer nights. Just three blocks from the beach, and within biking or walking distance to Corson\'s Inlet State Park, you\'ll have convenient access to all the south end restaurants, ice cream, mini golf and playgrounds. Hop on the jitney for a trip to the boardwalk or downtown Asbury Ave. First floor is available separately for \$1,495,000. Second floor is available separately for \$1,695,000.